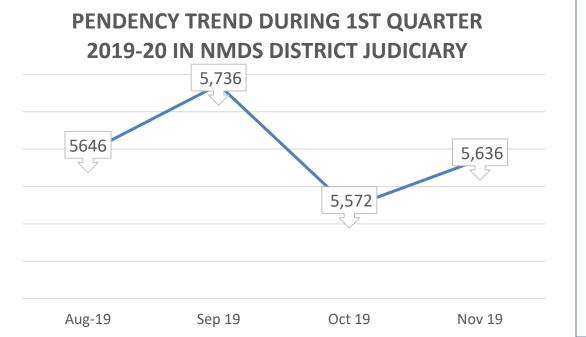

PENDENCY TREND DURING 1ST QUARTER 2019-20 IN NON-NMDS DISTRICT JUDICIARY

Judicial Performance of District Judiciary (NMDs) during 1<sup>st</sup> Quarter (September 2019-November 2019).

- Total Judicial Officers Working in NMDs=47 Average Disposal per judge per month=30 cases
- Letters to Supreme Court/Provincial Government Regarding Problems in NMDs have been sent

| <u>NMDs PERFORMANCE</u>                |             |          |          |            |  |  |  |
|----------------------------------------|-------------|----------|----------|------------|--|--|--|
| Opening Balance in September 2019 5646 |             |          |          |            |  |  |  |
| MONTHS                                 | INSTITUTION | DISPOSAL | PENDENCY | DISPOSAL % |  |  |  |
| Sep 19                                 | 1,441       | 1,098    | 5,736    | 76%        |  |  |  |
| Oct 19                                 | 1,578       | 1,612    | 5,572    | 102%       |  |  |  |
| Nov 19                                 | 1,638       | 1,526    | 5,636    | 93%        |  |  |  |
| Total                                  | 4,657       | 4,236    |          |            |  |  |  |