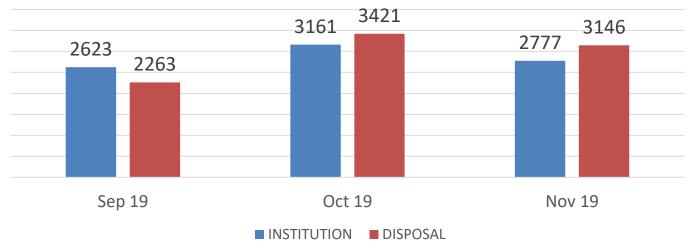

| <b>Over all Peshawar High Court Perfroamce</b> |                                      |       |         |      |  |  |  |
|------------------------------------------------|--------------------------------------|-------|---------|------|--|--|--|
| <b>Opening Ba</b>                              | <u>38846</u>                         |       |         |      |  |  |  |
| MONTHS                                         | MONTHS INSTITUTION DISPOSAL PENDENCY |       |         |      |  |  |  |
| Sep 19                                         | 2623                                 | 2263  | 39205   | 86%  |  |  |  |
| Oct 19                                         | 3161                                 | 3421  | . 38945 | 108% |  |  |  |
| Nov 19                                         | 2777                                 | 3146  | 38576   | 113% |  |  |  |
| Total                                          | 8,561                                | 8,830 |         |      |  |  |  |

INSTITUTION VS DISPOSAL TRENDS DURING 1ST QUARTER 2019-20 IN PESHAWAR HIGH COURT