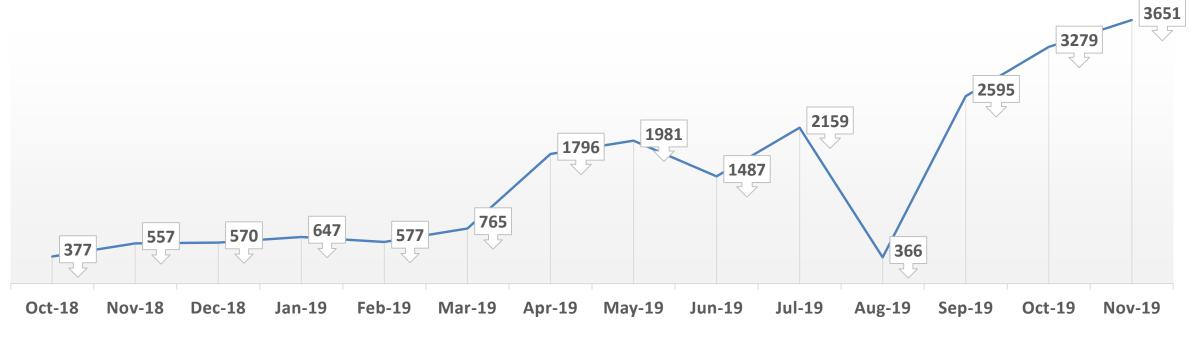

#### Progress Status of Disposals Under Case Management Rules (CMR) during October 2018 to November 2019 In District Judiciary

In total 20,807 Disposals are recorded under

CMR during October 2018 to November 2019