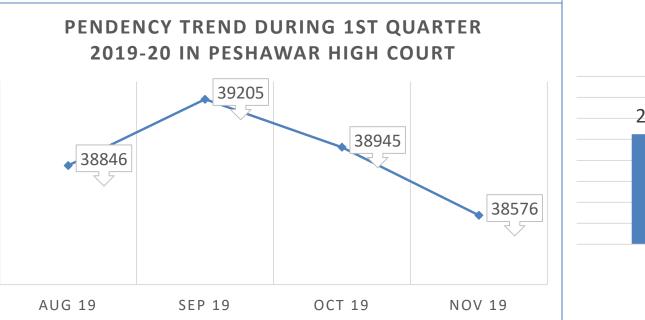

| <b>Over all Peshawar High Court Perfroamce</b> |                                      |       |         |      |  |  |  |
|------------------------------------------------|--------------------------------------|-------|---------|------|--|--|--|
| <b>Opening Ba</b>                              | <u>38846</u>                         |       |         |      |  |  |  |
| MONTHS                                         | MONTHS INSTITUTION DISPOSAL PENDENCY |       |         |      |  |  |  |
| Sep 19                                         | 2623                                 | 2263  | 39205   | 86%  |  |  |  |
| Oct 19                                         | 3161                                 | 3421  | . 38945 | 108% |  |  |  |
| Nov 19                                         | 2777                                 | 3146  | 38576   | 113% |  |  |  |
| Total                                          | 8,561                                | 8,830 |         |      |  |  |  |

INSTITUTION VS DISPOSAL TRENDS DURING 1ST QUARTER 2019-20 IN PESHAWAR HIGH COURT