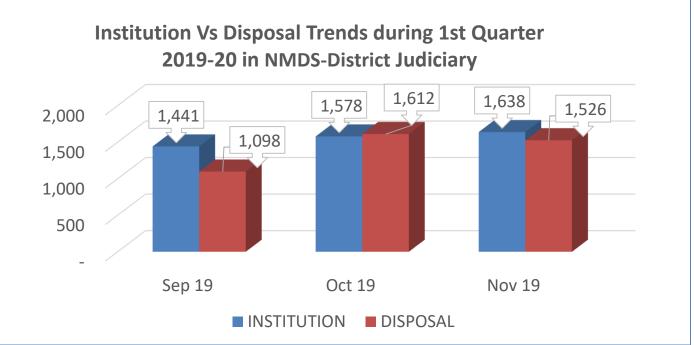

PENDENCY TREND DURING 1ST QUARTER 2019-20 IN NON-NMDS DISTRICT JUDICIARY

Judicial Performance of District Judiciary (NMDs) during 1<sup>st</sup> Quarter (September 2019-November 2019).

- Total Judicial Officers Working in NMDs=47 Average Disposal per judge per month=30 cases
- Letters to Supreme Court/Provincial Government Regarding Problems in NMDs have been sent

| <u>NMDs PERFORMANCE</u>                |             |          |          |            |  |  |  |
|----------------------------------------|-------------|----------|----------|------------|--|--|--|
| Opening Balance in September 2019 5646 |             |          |          |            |  |  |  |
| MONTHS                                 | INSTITUTION | DISPOSAL | PENDENCY | DISPOSAL % |  |  |  |
| Sep 19                                 | 1,441       | 1,098    | 5,736    | 76%        |  |  |  |
| Oct 19                                 | 1,578       | 1,612    | 5,572    | 102%       |  |  |  |
| Nov 19                                 | 1,638       | 1,526    | 5,636    | 93%        |  |  |  |
| Total                                  | 4,657       | 4,236    |          |            |  |  |  |