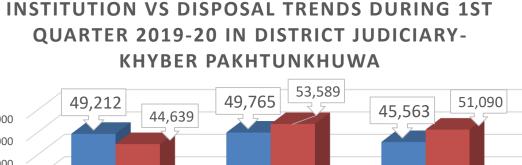

Judicial Performance of District Judiciary during 1<sup>st</sup> Quarter (September 2019-November 2019).

| Over an (INVIDS & NOR INVIDS) I EKFORMANCE |               |          |          |                   |  |  |  |
|--------------------------------------------|---------------|----------|----------|-------------------|--|--|--|
| <b>Opening Ba</b>                          | <u>199036</u> |          |          |                   |  |  |  |
| MONTHS                                     | INSTITUTION   | DISPOSAL | PENDENCY | <b>DISPOSAL %</b> |  |  |  |
| Sep 19                                     | 49,212        | 44,639   | 204,849  | 91%               |  |  |  |
| Oct 19                                     | 49,765        | 53,589   | 202,015  | 108%              |  |  |  |
| Nov 19                                     | 45,563        | 51,090   | 196,483  | 112%              |  |  |  |
| Total                                      | 144,540       | 149,318  |          |                   |  |  |  |

Over all (NMDs & Non NMDs) PERFORMANCE