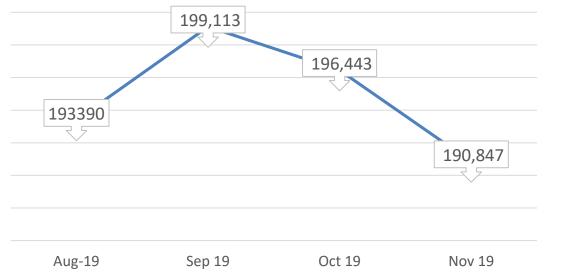

Average Judicial Officers Working per Month=432 Average Disposal per judge per month=112 Cases

| <u>Non NMDs PERFORMANCE</u> |                                      |         |         |      |  |  |  |
|-----------------------------|--------------------------------------|---------|---------|------|--|--|--|
| <b>Opening Ba</b>           | <u>193390</u>                        |         |         |      |  |  |  |
| MONTHS                      | MONTHS INSTITUTION DISPOSAL PENDENCY |         |         |      |  |  |  |
| Sep 19                      | 47,771                               | 43,541  | 199,113 | 91%  |  |  |  |
| Oct 19                      | 48,187                               | 51,977  | 196,443 | 108% |  |  |  |
| Nov 19                      | 43,925                               | 49,564  | 190,847 | 113% |  |  |  |
| Total                       | 139,883                              | 145,082 |         |      |  |  |  |

PENDENCY TREND DURING 1ST QUARTER 2019-20 IN NON-NMDS DISTRICT JUDICIARY

Judicial Performance of District Judiciary (NMDs) during 1<sup>st</sup> Quarter (September 2019-November 2019).

- Total Judicial Officers Working in NMDs=47 Average Disposal per judge per month=30 cases
- Letters to Supreme Court/Provincial Government Regarding Problems in NMDs have been sent