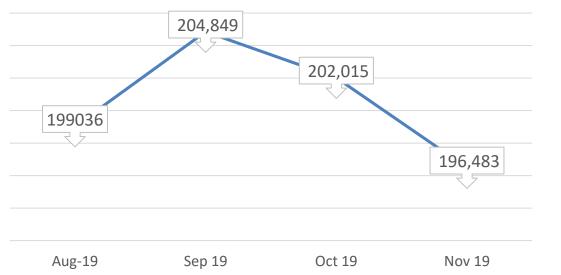

Judicial Performance of District Judiciary during 1<sup>st</sup> Quarter (September 2019-November 2019).

| Over an (INVIDS & NOR INVIDS) I EKFORMANCE |               |          |          |                   |  |  |  |
|--------------------------------------------|---------------|----------|----------|-------------------|--|--|--|
| <b>Opening Ba</b>                          | <u>199036</u> |          |          |                   |  |  |  |
| MONTHS                                     | INSTITUTION   | DISPOSAL | PENDENCY | <b>DISPOSAL %</b> |  |  |  |
| Sep 19                                     | 49,212        | 44,639   | 204,849  | 91%               |  |  |  |
| Oct 19                                     | 49,765        | 53,589   | 202,015  | 108%              |  |  |  |
| Nov 19                                     | 45,563        | 51,090   | 196,483  | 112%              |  |  |  |
| Total                                      | 144,540       | 149,318  |          |                   |  |  |  |

Over all (NMDs & Non NMDs) PERFORMANCE

#### PENDENCY TREND DURING 1ST QUARTER 2019-20 IN DISTRICT JUDICIARY