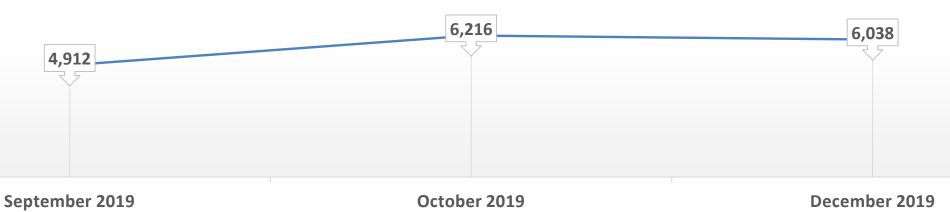

#### Judicial Performance of District Judiciary in Model

- Courts during 1<sup>st</sup> Quarter (September 2019-
- November 2019.)
- More than 40 Awards presented to KP Judicial Officers on marvelous performance in Model Courts by Supreme Court of Pakistan

| <u>Over all Performance of Judicial Officers Working in Various Model Courts</u> |               |                                     |              |              |  |  |  |
|----------------------------------------------------------------------------------|---------------|-------------------------------------|--------------|--------------|--|--|--|
| Judicial Officers- (September 2019 to November 2019)                             |               |                                     |              |              |  |  |  |
|                                                                                  |               | Disposal Under Various Model Courts |              |              |  |  |  |
|                                                                                  | TOTAL         | MCTC MCAC MTMC                      |              |              |  |  |  |
| MONTHS                                                                           | DISPOSAL      | MCIC                                | MCAC         |              |  |  |  |
| Sep 19                                                                           | 4,912         | 1,212                               | 1,725        | 1,975        |  |  |  |
| Oct 19                                                                           | 6,216         | 1,521                               | 2,263        | 2,432        |  |  |  |
| Nov 19                                                                           | 6,038         | 2,151                               | 1,720        | 2,167        |  |  |  |
|                                                                                  |               |                                     |              |              |  |  |  |
| <u>Total</u>                                                                     | <u>17,166</u> | <u>4,884</u>                        | <u>5,708</u> | <u>6,574</u> |  |  |  |

#### TOTAL DISPOSALS BY JUDICIAL OFFICER WORKING IN VARIOUS MODEL COURTS DURING SEPTEMBER 2019-NOVEMBER 2019

Judicial Performance of Child Protection Courts during 1<sup>st</sup> Quarter (September 2019-November 2019).