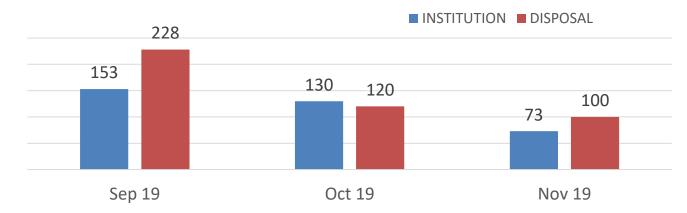

| JUDICIAL PERFORMANCE IN CHILD PROTECTION COURTS |                                                            |     |     |  |  |  |  |
|-------------------------------------------------|------------------------------------------------------------|-----|-----|--|--|--|--|
| DURI                                            | <b>DURING FIRST QUARTER (September 2019-November 2019)</b> |     |     |  |  |  |  |
| MONTHS                                          | MONTHS INSTITUTION DISPOSAL PENDENCY                       |     |     |  |  |  |  |
| Sep 19                                          | 153                                                        | 228 | 986 |  |  |  |  |
| Oct 19                                          | 130                                                        | 120 | 570 |  |  |  |  |
| Nov 19                                          | 73                                                         | 100 | 601 |  |  |  |  |
| Total                                           | <u>356</u>                                                 | 448 |     |  |  |  |  |

#### JUDICIAL PERFORMANCE IN CHILD PROTECTION COURTS DURING FIRST QUARTER (September 2019-November 2019)

Judicial Performance of Peshawar High Court during 1<sup>st</sup> Quarter (September 2019-November 2019).