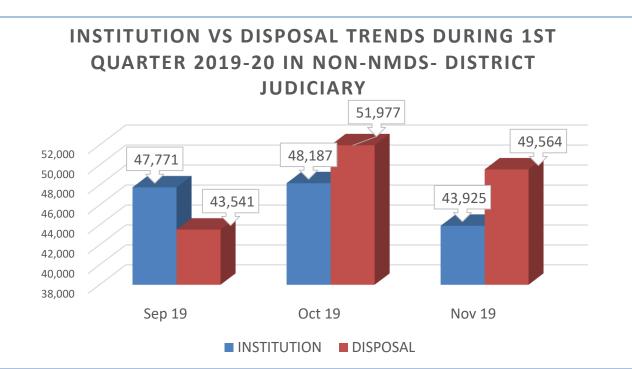

Average Judicial Officers Working per Month=432 Average Disposal per judge per month=112 Cases

| <u>Non NMDs PERFORMANCE</u> |                                      |         |         |      |  |  |  |
|-----------------------------|--------------------------------------|---------|---------|------|--|--|--|
| <b>Opening Ba</b>           | <u>193390</u>                        |         |         |      |  |  |  |
| MONTHS                      | MONTHS INSTITUTION DISPOSAL PENDENCY |         |         |      |  |  |  |
| Sep 19                      | 47,771                               | 43,541  | 199,113 | 91%  |  |  |  |
| Oct 19                      | 48,187                               | 51,977  | 196,443 | 108% |  |  |  |
| Nov 19                      | 43,925                               | 49,564  | 190,847 | 113% |  |  |  |
| Total                       | 139,883                              | 145,082 |         |      |  |  |  |